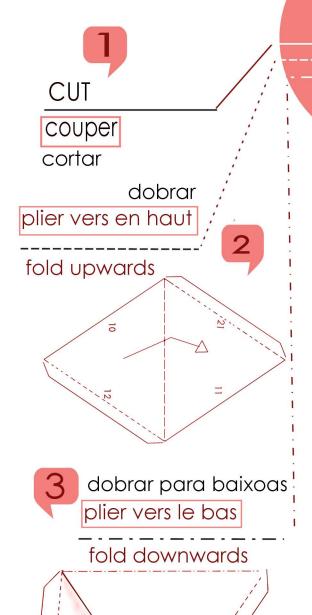

12 x 12

INCHES/POLEGADAS/POUCES

3 tipos de linhas

3 types of lines

score your fold lines before folding!

cut, fold and assemble

couper, plier et assembler

marquer vos lignes avant de plier!

Look over the template first to check for importan information such as where to start or finish.

Veuilliez regarder les notes sur le patron pour des info importantes comme par ou commencer et finir.

cortar, dobrar e colar marque suas linhas antes de dobrar

Veja as notas do chefe para informações importantes, como por onde começar e terminar.

10

glue tabs to matching numbers on inside

collez languettes vers les numéros correspondant et à l'intérieur

modèle papier 3D