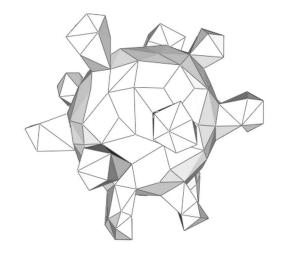

12 x 12

INCHES/POLEGADAS/POUCES







3 tipos de linhas

3 types of lines



score your fold lines before folding!

cut, fold and assemble

couper, plier et assembler

marquer vos lignes avant de plier!

Look over the template first to check for importan information such as where to start or finish.

Veuilliez regarder les notes sur le patron pour des info importantes comme par ou commencer et finir.

cortar, dobrar e colar marque suas linhas antes de dobrar

Veja as notas do chefe para informações importantes, como por onde começar e terminar.



10

glue tabs to matching numbers on inside

collez languettes vers les numéros correspondant et à l'intérieur





modèle papier 3D

COMO FAZER

papelaria 3d

















## COVID