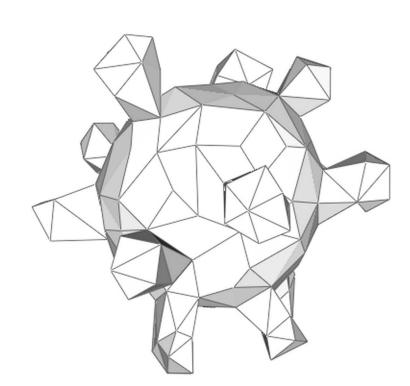

12 x 12

INCHES/POLEGADAS/POUCES







3 tipos de linhas

3 types of lines



score your fold lines before folding!

cut, fold and assemble

couper, plier et assembler

marquer vos lignes avant de plier!

Look over the template first to check for importan information such as where to start or finish.

Veuilliez regarder les notes sur le patron pour des info importantes comme par ou commencer et finir.

cortar, dobrar e colar marque suas linhas antes de dobrar

Veja as notas do chefe para informações importantes, como por onde começar e terminar.



10

glue tabs to matching numbers on inside

collez languettes vers les numéros correspondant et à l'intérieur





modèle papier 3D

COMO FAZER

papelaria 3d

















## COVID