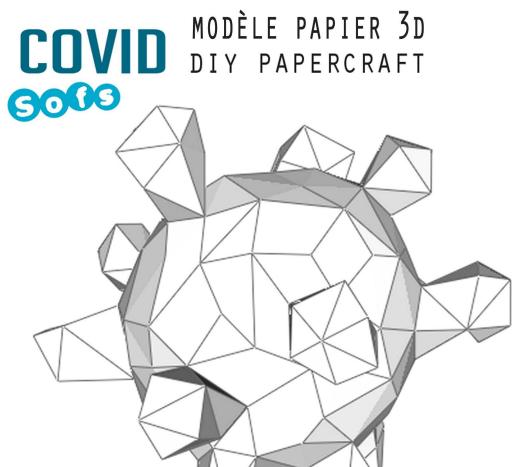

12 x 12

INCHES/POLEGADAS/POUCES







3 tipos de linhas

3 types of lines



score your fold lines before folding!

cut, fold and assemble

couper, plier et assembler

marquer vos lignes avant de plier!

Look over the template first to check for importan information such as where to start or finish.

Veuilliez regarder les notes sur le patron pour des info importantes comme par ou commencer et finir.

cortar, dobrar e colar marque suas linhas antes de dobrar

Veja as notas do chefe para informações importantes, como por onde começar e terminar.



10

glue tabs to matching numbers on inside

collez languettes vers les numéros correspondant et à l'intérieur





modèle papier 3D

COMO FAZER

papelaria 3d

















## COVID